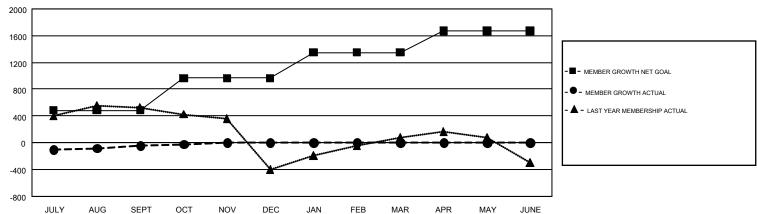

## GOALS AND ACTUAL MEMBERS CUMULATIVE

| DROPPED CLUBS: 5 |     | 192 CLUBS OF 674 ADDED 1 OR MORE          | GENDER DISTRIBUTION           |                 |       |
|------------------|-----|-------------------------------------------|-------------------------------|-----------------|-------|
|                  |     | NEW MEMBERS                               | MALE                          | 19,524 (81.84%) |       |
|                  |     |                                           | FEMALE                        | 4,331 (18.16%)  |       |
| DROPPED MEMBERS  |     |                                           |                               |                 |       |
| DECEASED         | 34  | CHOK HERE FOR CHANN ATIVE                 | TOTAL FAMILY UNIT MEMBERS 7,4 |                 | 7,579 |
| CLUB CANCELLED   | 80  | CLICK HERE FOR CUMULATIVE MEMBERSHIP DATA |                               |                 |       |
| OTHER            | 693 | FAMILY MEMBERS PAYING HALF DUES           |                               | 'ING HALF DUES  | 3,966 |
| TOTAL            | 807 |                                           |                               |                 |       |

| Members               |                           |                         |                                              |  |  |  |  |  |
|-----------------------|---------------------------|-------------------------|----------------------------------------------|--|--|--|--|--|
| RESULTS FOR 2019-2020 |                           |                         |                                              |  |  |  |  |  |
| QUARTER               | MEMBER GROWTH NET<br>GOAL | MEMBER GROWTH<br>ACTUAL | DROPPED MEMBERS ACTUAL (including transfers) |  |  |  |  |  |
| JULY/AUG/SEPT         | 485                       | 713                     | 690                                          |  |  |  |  |  |
| OCT/NOV/DEC           | 480                       | 143                     | 117                                          |  |  |  |  |  |
| JAN/FEB/MAR           | 385                       | 0                       | 0                                            |  |  |  |  |  |
| APR/MAY/JUNE          | 325                       | 0                       | 0                                            |  |  |  |  |  |