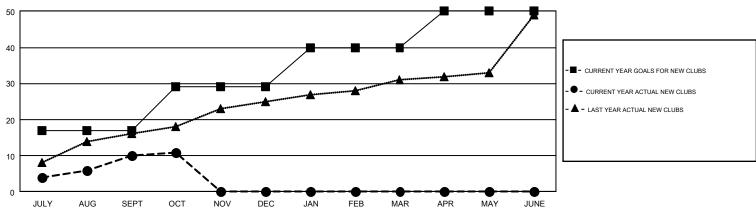

## GOALS AND ACTUAL NEW CLUBS CUMULATIVE

## GMT Constitutional Area 6, Group H

**OPEN** 

REPORT DOES NOT INCLUDE CLUBS IN UNDISTRICTED AREAS.

| Clubs                 |                                               |                                                                 |                                                                                                                                                                                           |  |
|-----------------------|-----------------------------------------------|-----------------------------------------------------------------|-------------------------------------------------------------------------------------------------------------------------------------------------------------------------------------------|--|
| RESULTS FOR 2019-2020 |                                               |                                                                 |                                                                                                                                                                                           |  |
| NEW CLUB GOAL         | NEW CLUBS                                     | DROPPED CLUBS                                                   | QUARTER                                                                                                                                                                                   |  |
| 17                    | 10                                            | 4                                                               | JULY/AUG/SEPT                                                                                                                                                                             |  |
| 12                    | 1                                             | 1                                                               | OCT/NOV/DEC                                                                                                                                                                               |  |
| 11                    | 0                                             | 0                                                               | JAN/FEB/MAR                                                                                                                                                                               |  |
| 10                    | 0                                             | 0                                                               | APR/MAY/JUNE                                                                                                                                                                              |  |
|                       | RESULTS FO<br>NEW CLUB GOAL<br>17<br>12<br>11 | RESULTS FOR 2019-2020  NEW CLUB GOAL NEW CLUBS  17 10 12 1 11 0 | RESULTS FOR 2019-2020           NEW CLUB GOAL         NEW CLUBS         DROPPED CLUBS           17         10         4           12         1         1           11         0         0 |  |